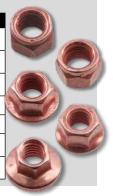

A selection of 12 sizes of engine manifold studs and 2 types of nut in **M8** and **M10** sizes are supplied in a mixed set, with individual top up packs available for each part.

In addition to the nuts supplied in the mixed set, Connect has also introduced additional types and sizes of copper flashed nuts in M8 & M10 sizes specifically for use with manifold studs, including slotted lock, flanged and self locking.