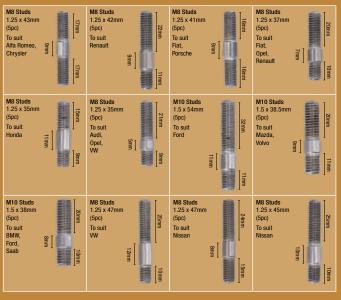

## NEW RANGE OF EXHAUST MANIFOLD STUDS & NUTS NOW AVAILABLE

Connect Workshop Consumables have introduced a new range of engine manifold studs and nuts suitable for both inlet and exhaust manifold made up of the most common **M8** and **M10** sizes. The studs are threaded at both ends with the outer/longer thread able to be cut to length where the application requires it to be adapted.

A selection of 12 sizes of engine manifold studs and 2 types of nut in **M8** and **M10** sizes are supplied in a mixed set, with individual top up packs available for each part.

In addition to the nuts supplied in the mixed set, Connect has also introduced additional types and sizes of copper flashed nuts in M8 & M10 sizes specifically for use with manifold studs, including slotted lock, flanged and self locking.