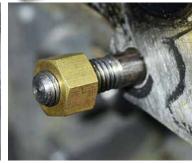

## NEW RANGE OF EXHAUST MANIFOLD STUDS & NUTS NOW AVAILABLE

Connect Workshop Consumables have introduced a new range of engine manifold studs and nuts suitable for both inlet and exhaust manifold made up of the most common **M8** and **M10** sizes. The studs are threaded at both ends with the outer/longer thread able to be cut to length where the application requires it to be adapted.

A selection of 12 sizes of engine manifold studs and 2 types of nut in **M8** and **M10** sizes are supplied in a mixed set, with individual top up packs available for each part.

In addition to the nuts supplied in the mixed set, Connect has also introduced additional types and sizes of copper flashed nuts in M8 & M10 sizes specifically for use with manifold studs, including slotted lock, flanged and self locking.