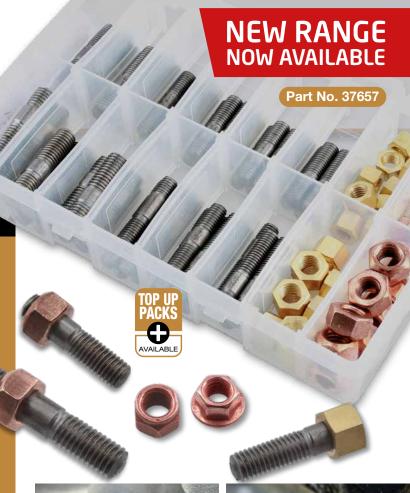

## NEW RANGE OF EXHAUST MANIFOLD STUDS & NUTS NOW AVAILABLE

Connect Workshop Consumables have introduced a new range of engine manifold studs and nuts suitable for both inlet and exhaust manifold made up of the most common **M8** and **M10** sizes. The studs are threaded at both ends with the outer/longer thread able to be cut to length where the application requires it to be adapted.

A selection of 12 sizes of engine manifold studs and 2 types of nut in **M8** and **M10** sizes are supplied in a mixed set, with individual top up packs available for each part.

In addition to the nuts supplied in the mixed set, Connect has also introduced additional types and sizes of copper flashed nuts in M8 & M10 sizes specifically for use with manifold studs, including slotted lock, flanged and self locking.